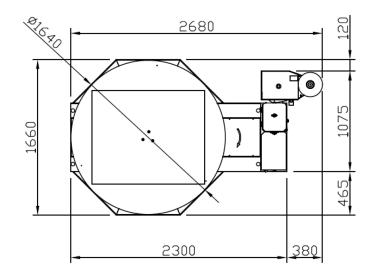

# **Technical Options**

| MAX HEIGHT OF<br>WRAPPING | 2700MM                  |
|---------------------------|-------------------------|
| MAX PALLET SIZE           | 1200MM X 800MM          |
| TURNTABLE DIAMETER        | 1650MM                  |
| TURNTABLE SPEED           | 5-12RPM                 |
| STRETCH FILM SIZE         | 500MM                   |
| LOAD CAPACITY             | 2000KG                  |
| POWER SUPPLY              | 240V SINGLE PHASE POWER |
| WARRANTY                  | 1 YEAR                  |
| MACHINE WEIGHT            | 650 KG                  |