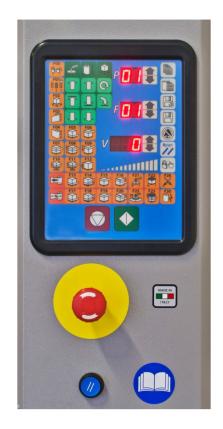

The easy to use 11" TOUCH SCREEN operating panel allows you to setup a number of different parameters, these ensure the best quality wrapping patterns.