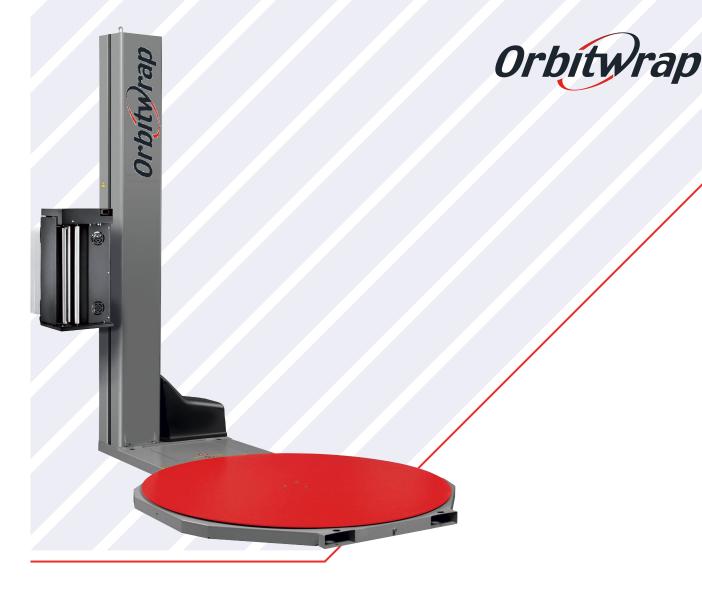

## **Orbitwrap OR-5000**

The OR-5000 Maxi Wrapper is an advanced POWER PRESTRETCH machine that can stretch your film up to 400%. This can dramatically increase efficiency and profitability through lower film cost per load.

# Power Pre-Stretch Wrapping Machine

Orbitwrap OR-5000