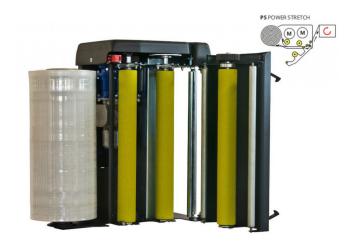

### **Standard Features**

- Power Pre-Stretch Dual Motor Adj 120-400%
- Automatic film cut-off feature
- Variable film carriage and turntable speeds
- Forklift relocation slots
- Photocell eye for automatic height detection
- Automatic and Manual wrapping programs
- Soft-start and stop turntable drive
- Heavy-duty industrial chain driven turntable
- Safety crush prevention device fitted to carriage
- 12 month warranty